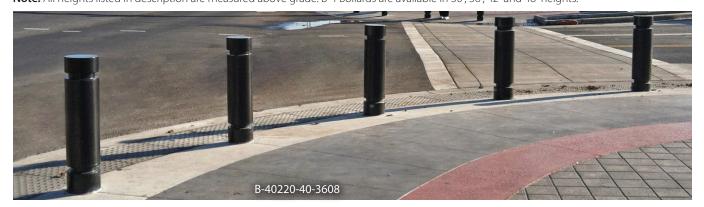

### Creative Steel Bollards for Pedestrian/Traffic Control and Security Barriers

Our B-4 Bollard Collection offers creative options when designing the placement and number of reveals on certain B-4 models. Available in 6 inch and 8 inch diameters, two reveals are standard with fully welded flat, dome or spherical tops. Three mounting configurations are available: removable, permanent embed or surface mount.

The B-4 Bollard Collection includes removable, permanent embed or surface mount bollards that are manufactured from schedule 10, 40 or 80 pipe. Removable bollards offer a visual deterrent and are easily taken out for emergency or service access. These bollards are available in many standard powder coat colors.

The B-4, 6" and 8" bollards can be used for security purposes when specified with a separate concrete fill cap and heavy schedule 80 steel pipe in permanent embed options.

Steel Pipe Fully Welded and Ground Smooth