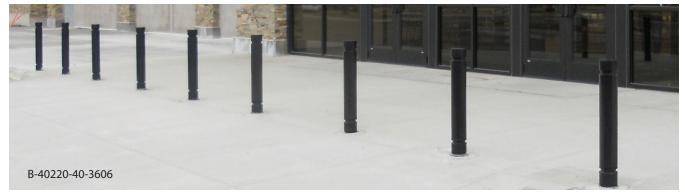

The B-4 Bollard Collection includes removable, permanent embed or surface mount bollards that are manufactured from schedule 10, 40 or 80 pipe. Removable bollards offer a visual deterrent and are easily taken out for emergency or service access. These bollards are available in many standard powder coat colors.

The B-4, 6" and 8" bollards can be used for security purposes when specified with a separate concrete fill cap and heavy schedule 80 steel pipe in permanent embed options.

Steel Pipe Fully Welded and Ground Smooth