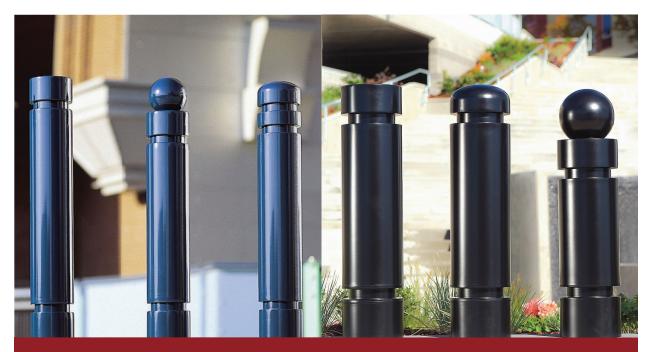

### Creative Steel Bollards for Pedestrian/Traffic Control and Security Barriers

Our B-4 Bollard Collection offers creative options when designing the placement and number of reveals on certain B-4 models. Available in 6 inch and 8 inch diameters, two reveals are standard with fully welded flat, dome or spherical tops. Three mounting configurations are available: removable, permanent embed or surface mount.

- Available in schedule 10, 40 or 80 pipe, as required
- Bollards available in 30", 36", 42" or 48" standard heights
- Choose from three mounting styles: surface, removable or permanent embed
- Available in flat top, dome or sphere as standard product

The B-4 Bollard Collection includes removable, permanent embed or surface mount bollards that are manufactured from schedule 10, 40 or 80 pipe. Removable bollards offer a visual deterrent and are easily taken out for emergency or service access. These bollards are available in many standard powder coat colors.

The B-4, 6" and 8" bollards can be used for security purposes when specified with a separate concrete fill cap and heavy schedule 80 steel pipe in permanent embed options.

Steel Pipe Fully Welded and Ground Smooth