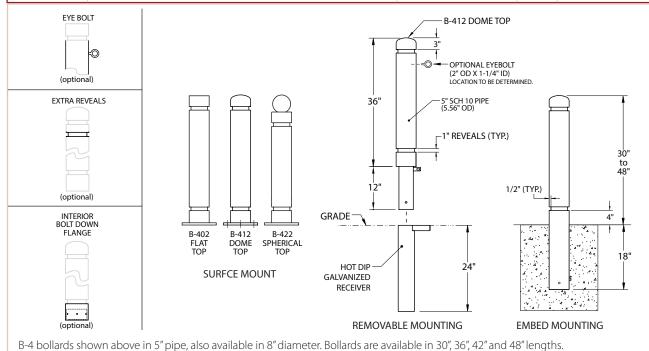

### Creative Steel Bollards for Pedestrian/Traffic Control and Security Barriers

Our B-4 Bollard Collection offers creative options when designing the placement and number of reveals on certain B-4 models. Available in 6 inch and 8 inch diameters, two reveals are standard with fully welded flat, dome or spherical tops. Three mounting configurations are available: removable, permanent embed or surface mount.

- Available in schedule 10, 40 or 80 pipe, as required
- Bollards available in 30", 36", 42" or 48" standard heights
- Choose from three mounting styles: surface, removable or permanent embed
- Available in flat top, dome or sphere as standard product

The B-4 Bollard Collection includes removable, permanent embed or surface mount bollards that are manufactured from schedule 10, 40 or 80 pipe. Removable bollards offer a visual deterrent and are easily taken out for emergency or service access. These bollards are available in many standard powder coat colors.

Note: All heights listed in description are measured above grade. B-4 Bollards are available in 30", 36", 42" and 48" heights.

Specifications

| Part No.        | Description                                                                       | Size (W x H)         | Weight | Mounting        |
|-----------------|-----------------------------------------------------------------------------------|----------------------|--------|-----------------|
| B-41220-10-3006 | 6" Steel Bollard w/Dome Top, 30", Two Reveals, Permanent Embed, Sched. 10         | 6" x 30", length 48" | 47     | Permanent Ember |
| B-41220-40-3006 | 6" Steel Bollard w/Dome Top, 30", Two Reveals, Permanent Embed, Sched. 40         | 6" x 30", length 48" | 57     | Permanent Embed |
| B-41220-80-3006 | 6" Steel Bollard w/Dome Top, 30", Two Reveals, Permanent Embed, Sched. 80         | 6" x 30", length 48" | 98     | Permanent Embed |
| B-41200-10-3006 | 6" Steel Bollard w/Dome Top, 30", Two Reveals, Surface, Sched. 10                 | 6" x 30", length 30" | 47     | Surface-mount   |
| B-41200-40-3006 | 6" Steel Bollard w/Dome Top, 30", Two Reveals, Surface, Sched. 40                 | 6" x 30", length 30" | 57     | Surface-mount   |
| B-41200-80-3006 | 6" Steel Bollard w/Dome Top, 30", Two Reveals, Surface, Sched. 80                 | 6" x 30", length 30" | 98     | Surface-mount   |
| B-41240-10-3006 | 6" Steel Bollard w/Dome Top, 30", Two Reveals, Removable, Sched. 10 w/4" Receiver | 6" x 30", length 42" | 69     | Removable       |
| B-41240-40-3006 | 6" Steel Bollard w/Dome Top, 30", Two Reveals, Removable, Sched. 40 w/4" Receiver | 6" x 30", length 42" | 79     | Removable       |
| B-41240-80-3006 | 6" Steel Bollard w/Dome Top, 30", Two Reveals, Removable, Sched. 80 w/4" Receiver | 6" x 30", length 42" | 120    | Removable       |
| B-41220-10-3606 | 6" Steel Bollard w/Dome Top, 36", Two Reveals, Permanent Embed, Sched. 10         | 6" x 36", length 54" | 60     | Permanent Embed |
| B-41220-40-3606 | 6" Steel Bollard w/Dome Top, 36", Two Reveals, Permanent Embed, Sched. 40         | 6" x 36", length 54" | 78     | Permanent Ember |
| B-41220-80-3606 | 6" Steel Bollard w/Dome Top, 36", Two Reveals, Permanent Embed, Sched. 80         | 6" x 36", length 54" | 118    | Permanent Embed |
| B-41200-10-3606 | 6" Steel Bollard w/Dome Top, 36", Two Reveals, Surface, Sched. 10                 | 6" x 36", length 36" | 60     | Surface-mount   |
| B-41200-40-3606 | 6" Steel Bollard w/Dome Top, 36", Two Reveals, Surface, Sched. 40                 | 6" x 36", length 36" | 78     | Surface-mount   |
| B-41200-80-3606 | 6" Steel Bollard w/Dome Top, 36", Two Reveals, Surface, Sched. 80                 | 6" x 36", length 36" | 118    | Surface-mount   |
| B-41240-10-3606 | 6" Steel Bollard w/Dome Top, 36", Two Reveals, Removable, Sched. 10 w/4" Receiver | 6" x 36", length 48" | 83     | Removable       |
| B-41240-40-3606 | 6" Steel Bollard w/Dome Top, 36", Two Reveals, Removable, Sched. 40 w/4" Receiver | 6" x 36", length 48" | 96     | Removable       |
| B-41240-80-3606 | 6" Steel Bollard w/Dome Top, 36", Two Reveals, Removable, Sched. 80 w/4" Receiver | 6" x 36", length 48" | 130    | Removable       |
| B-41220-10-4206 | 6" Steel Bollard w/Dome Top, 42", Two Reveals, Permanent Embed, Sched. 10         | 6" x 42", length 60" | 65     | Permanent Embe  |
| B-41220-40-4206 | 6" Steel Bollard w/Dome Top, 42", Two Reveals, Permanent Embed, Sched. 40         | 6" x 42", length 60" | 82     | Permanent Embe  |
| B-41220-80-4206 | 6" Steel Bollard w/Dome Top, 42", Two Reveals, Permanent Embed, Sched. 80         | 6" x 42", length 60" | 129    | Permanent Embe  |
| B-41200-10-4206 | 6" Steel Bollard w/Dome Top, 42", Two Reveals, Surface, Sched. 10                 | 6" x 42", length 42" | 60     | Surface-mount   |
| B-41200-40-4206 | 6" Steel Bollard w/Dome Top, 42", Two Reveals, Surface, Sched. 40                 | 6" x 42", length 42" | 80     | Surface-mount   |
| B-41200-80-4206 | 6" Steel Bollard w/Dome Top, 42", Two Reveals, Surface, Sched. 80                 | 6" x 42", length 42" | 119    | Surface-mount   |
| B-41240-10-4206 | 6" Steel Bollard w/Dome Top, 42", Two Reveals, Removable, Sched. 10 w/4" Receiver | 6" x 42", length 54" | 85     | Removable       |
| B-41240-40-4206 | 6" Steel Bollard w/Dome Top, 42", Two Reveals, Removable, Sched. 40 w/4" Receiver | 6" x 42", length 54" | 100    | Removable       |
| B-41240-80-4206 | 6" Steel Bollard w/Dome Top, 42", Two Reveals, Removable, Sched. 80 w/4" Receiver | 6" x 42", length 54" | 141    | Removable       |
| B-41220-10-4806 | 6" Steel Bollard w/Dome Top, 48", Two Reveals, Permanent Embed, Sched. 10         | 6" x 48", length 66" | 75     | Permanent Embe  |
| B-41220-40-4806 | 6" Steel Bollard w/Dome Top, 48", Two Reveals, Permanent Embed, Sched. 40         | 6" x 48", length 66" | 88     | Permanent Embe  |
| B-41220-80-4806 | 6" Steel Bollard w/Dome Top, 48", Two Reveals, Permanent Embed, Sched. 80         | 6" x 48", length 66" | 140    | Permanent Embe  |
| B-41200-10-4806 | 6" Steel Bollard w/Dome Top, 48", Two Reveals, Surface, Sched. 10                 | 6" x 48", length 48" | 75     | Surface-mount   |
| B-41200-40-4806 | 6" Steel Bollard w/Dome Top, 48", Two Reveals, Surface, Sched. 40                 | 6" x 48", length 48" | 88     | Surface-mount   |
| B-41200-80-4806 | 6" Steel Bollard w/Dome Top, 48", Two Reveals, Surface, Sched. 80                 | 6" x 48", length 48" | 140    | Surface-mount   |
| B-41240-10-4806 | 6" Steel Bollard w/Dome Top, 48", Two Reveals, Removable, Sched. 10 w/4" Receiver | 6" x 48", length 60" | 90     | Removable       |
| B-41240-40-4806 | 6" Steel Bollard w/Dome Top, 48", Two Reveals, Removable, Sched. 40 w/4" Receiver | 6" x 48", length 60" | 115    | Removable       |
| B-41240-80-4806 | 6" Steel Bollard w/Dome Top, 48", Two Reveals, Removable, Sched. 80 w/4" Receiver | 6" x 48", length 60" | 152    | Removable       |